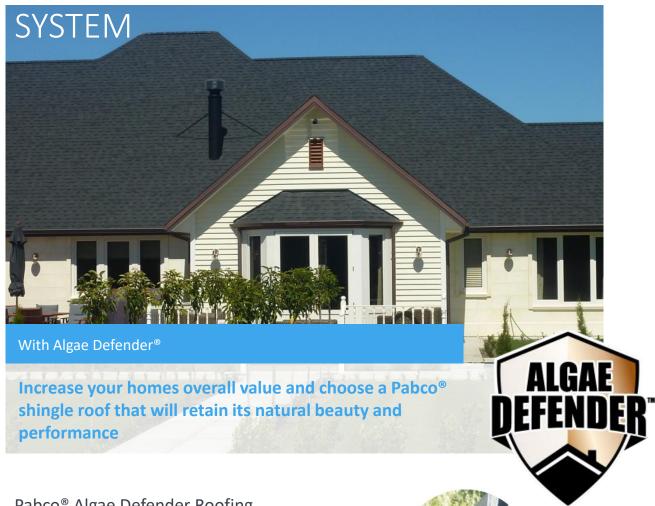

### ALGAE RESISTANT ROOFING

Pabco® Algae Defender Roofing technology, uses the power of science to repel algae before it can hold and spread and warrants your roof against algae growth for 20 years.

All roof types, including wood shakes, concrete and clay tile, colour steel and asphalt shingles are susceptible to algae infestation. PABCO® Algae Defender Roofing System will prevent ugly algae staining your roof.