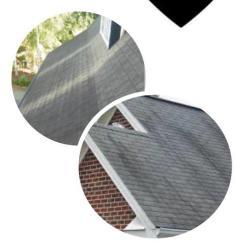

### ALGAE RESISTANT ROOFING

Pabco® Algae Defender Roofing technology, uses the power of science to repel algae before it can hold and spread and warrants your roof against algae growth for 20 years.

All roof types, including wood shakes, concrete and clay tile, colour steel and asphalt shingles are susceptible to algae infestation. PABCO® Algae Defender Roofing System will prevent ugly algae staining your roof.

ALGAE STAINED ROOF