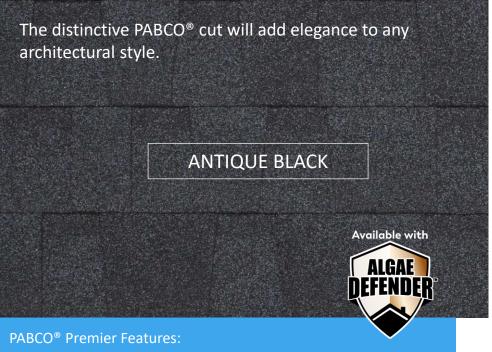

### **COLOURS**

The PABCO® Premier product line features distinctive shadowing and random patterns which add dimension to your roof, creating a rich look and feel for your home.

We have done our best to accurately display colours. But colours may vary slightly in printed brochure, or on different monitors.