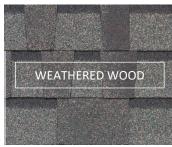

### **COLOURS**

The PABCO® Premier product line features distinctive shadowing and random patterns which add dimension to your roof, creating a rich look and feel for your home.

We have done our best to accurately display colours. But colours may vary slightly in printed brochure, or on different monitors.