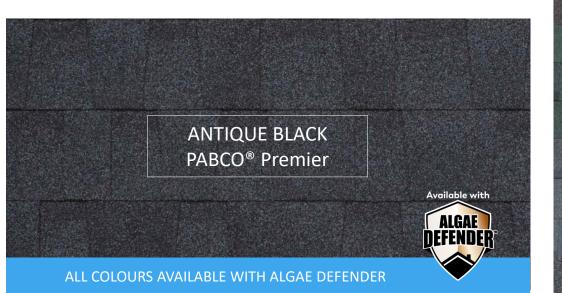

## COLOURS

The distinctive PABCO<sup>®</sup> cut will add elegance to any architectural style.

The PABCO<sup>®</sup> Premier product line features distinctive shadowing and random patterns which add dimension to your roof, creating a rich look and feel for your home.

We have done our best to accurately display colours. But colours may vary slightly in printed brochure, or on different monitors.

PABCO® Roofing Products Exceptional People. Romantable Products® POTABLE WATER Certified for drinking water