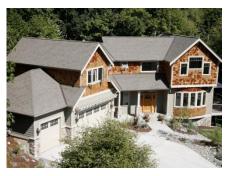

## **PRODUCT**

PABCO® Premier laminated fibreglass shingles are the leading choice of homeowners and Builders who trust the PABCO® name and require value and a wide selection of colour options.

PABCO® Premier Shingles meet the class H wind resistant standard at 242 kilometres per hour, with a wind warranty of 209km per hour.

## **COLOURS**

The PABCO® Premier product line features distinctive shadowing and random patterns which add dimension to your roof, creating a rich look and feel for your home. The wide spectrum of available colours with the distinctive PABCO® cut will add elegance to any architectural style.