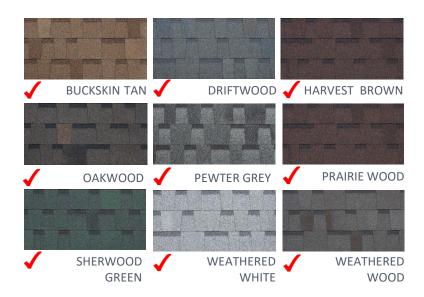

## **COLOURS**

The PABCO® Premier product line features distinctive shadowing and random patterns which add dimension to your roof, creating a rich look and feel for your home. The wide spectrum of available colours with the distinctive PABCO® cut will add elegance to any architectural style.

We have done our best to accurately display colours. But colours may vary slightly in printed brochure, or on different monitors.

515A Mount Wellington Highway Mt Wellington, Auckland 1060 POSTAL ADDRESS