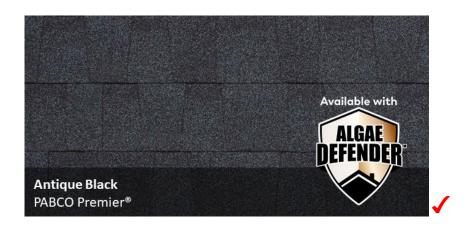

Class A Fire resistant. The rating signifies that the roofing is able to withstand severe exposure to fire originating from outside the building.

Please visit our website for all other specifications.

ANTIQUE BLACK